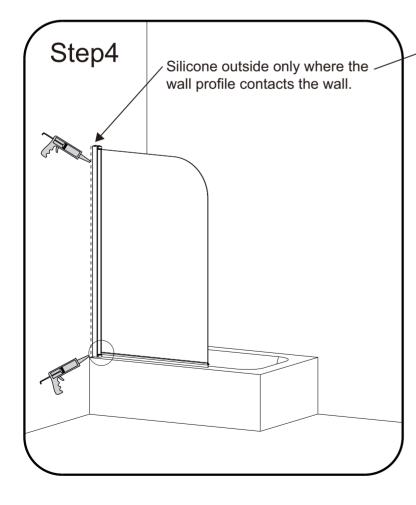

## **Installation Steps**

Silicone inside of the vertical slot before fitting the bottom seal strip.

Insert bottom blade onto the glass and into the pre siliconed slot.

Silicone outside only along profile contact with bath edge.

Allow 24 hours for silicone to dry before use.

Silicone on the outside edge only

NOTE any internal silicone application will invalidate your warranty.