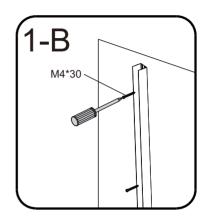

## Components And Box Contents

| NO. | Code         | Description      | Qty | NO. | Code         | Description        | Qty |
|-----|--------------|------------------|-----|-----|--------------|--------------------|-----|
| 1   | MLBSRD/SQ-01 | Screw M4*10      | 3   | 7   | MLBSRD/SQ-07 | Hinge              | 2   |
| 2   | MLBSRD/SQ-02 | Wall Plug        | 3   | 8   | MLBSRD/SQ-08 | Vertical Seal      | 1   |
| 3   | MLBSRD/SQ-03 | Screw cover Caps | 5   | 9   | MLBSRD/SQ-09 | Fixed Profile B    | 1   |
| 4   | MLBSRD/SQ-04 | Screw M4*30      | 3   | 10  | MLBSRD/SQ-10 | Bottom Seal        | 1   |
| 5   | MLBSRD/SQ-05 | Wall Profile     | 1   | 11  | MLBSRD/SQ-11 | Moving Glass Panel | 1   |
| 6   | MLBSRD/SQ-06 | Fixed ProfileA   | 1   |     |              |                    |     |