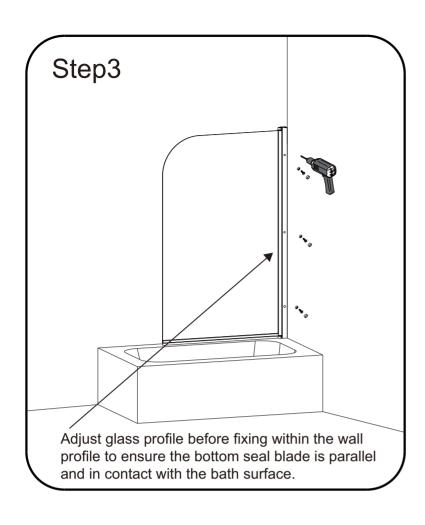

## **Installation Steps**

Silicone inside of the vertical slot before fitting the bottom seal strip.

Insert bottom blade onto the glass and into the pre siliconed slot.

Silicone outside only along profile contact with bath edge.

Allow 24 hours for silicone to dry before use.

Silicone on the outside edge only

NOTE any internal silicone application will invalidate your warranty.