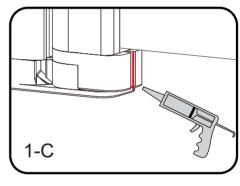

## **Installation Steps**

Silicone inside of the vertical slot before fitting the bottom seal strip.

Insert bottom blade onto the glass and into the pre siliconed slot.

Silicone outside only along profile contact with bath edge.

Allow 24 hours for silicone to dry before use.

Silicone on the outside edge only

NOTE any internal silicone application will invalidate your warranty.