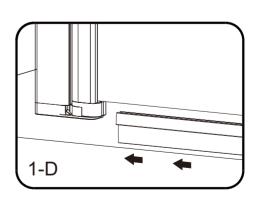

## **Installation Steps**

Silicone inside of the vertical slot before fitting the bottom seal strip.

Insert bottom blade onto the glass and into the pre siliconed slot.

Silicone outside only along profile contact with bath edge.