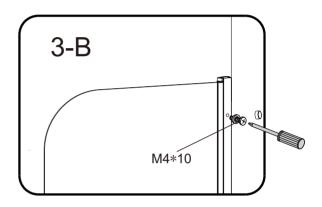

## Components And Box Contents

| NO. | Code         | Description      | Qty | NO. | Code         | Description        | Qty |
|-----|--------------|------------------|-----|-----|--------------|--------------------|-----|
| 1   | MLBSRD/SQ-01 | Screw M4*10      | 3   | 7   | MLBSRD/SQ-07 | Hinge              | 2   |
| 2   | MLBSRD/SQ-02 | Wall Plug        | 3   | 8   | MLBSRD/SQ-08 | Vertical Seal      | 1   |
| 3   | MLBSRD/SQ-03 | Screw cover Caps | 5   | 9   | MLBSRD/SQ-09 | Fixed Profile B    | 1   |
| 4   | MLBSRD/SQ-04 | Screw M4*30      | 3   | 10  | MLBSRD/SQ-10 | Bottom Seal        | 1   |
| 5   | MLBSRD/SQ-05 | Wall Profile     | 1   | 11  | MLBSRD/SQ-11 | Moving Glass Panel | 1   |
| 6   | MLBSRD/SQ-06 | Fixed ProfileA   | 1   |     |              |                    |     |