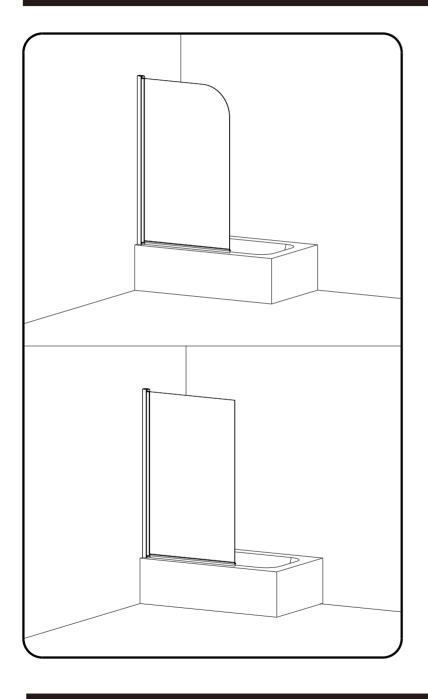

# 6mm Round Bath Screens 6mm Square Bath Screens

#### INSTALLATION INSTRUCTIONS





#### **IMPORTANT**

These instructions assume that installation is done against solid/tiled walls.

The wall plugs supplied with the installation kit are for use on solid walls. Hollow or stud-partition walls will require alternative fixings. Please consult with a reputable trades person or hardware supplier for the correct type of fixing.

It may also be necessary to consult your tiling supplier about the correct method drilling your tiles.

## Components And Box Contents



| NO. | Code         | Description      | Qty | NO. | Code         | Description        | Qty |
|-----|--------------|------------------|-----|-----|--------------|--------------------|-----|
| 1   | MLBSRD/SQ-01 | Screw M4*10      | 3   | 7   | MLBSRD/SQ-07 | Hinge              | 2   |
| 2   | MLBSRD/SQ-02 | Wall