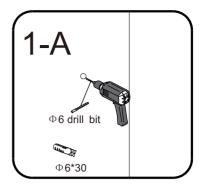

## Components And Box Contents

| NO. | Code         | Description      | Qty | NO. | Code         | Description        | Qty |
|-----|--------------|------------------|-----|-----|--------------|--------------------|-----|
| 1   | MLBSRD/SQ-01 | Screw M4*10      | 3   | 7   | MLBSRD/SQ-07 | Hinge              | 2   |
| 2   | MLBSRD/SQ-02 | Wall Plug        | 3   | 8   | MLBSRD/SQ-08 | Vertical Seal      | 1   |
| 3   | MLBSRD/SQ-03 | Screw cover Caps | 5   | 9   | MLBSRD/SQ-09 | Fixed Profile B    | 1   |
| 4   | MLBSRD/SQ-04 | Screw M4*30      | 3   | 10  | MLBSRD/SQ-10 | Bottom Seal        | 1   |
| 5   | MLBSRD/SQ-05 | Wall Profile     | 1   | 11  | MLBSRD/SQ-11 | Moving Glass Panel | 1   |
| 6   | MLBSRD/SQ-06 | Fixed ProfileA   | 1   |     |              |                    |     |