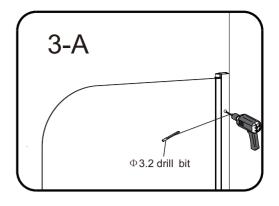

## Components And Box Contents

| NO. | Code         | Description      | Qty | NO. | Code         | Description        | Qty |
|-----|--------------|------------------|-----|-----|--------------|--------------------|-----|
| 1   | MLBSRD/SQ-01 | Screw M4*10      | 3   | 7   | MLBSRD/SQ-07 | Hinge              | 2   |
| 2   | MLBSRD/SQ-02 | Wall Plug        | 3   | 8   | MLBSRD/SQ-08 | Vertical Seal      | 1   |
| 3   | MLBSRD/SQ-03 | Screw cover Caps | 5   | 9   | MLBSRD/SQ-09 | Fixed Profile B    | 1   |
| 4   | MLBSRD/SQ-04 | Screw M4*30      | 3   | 10  | MLBSRD/SQ-10 | Bottom Seal        | 1   |
| 5   | MLBSRD/SQ-05 | Wall Profile     | 1   | 11  | MLBSRD/SQ-11 | Moving Glass Panel | 1   |
| 6   | MLBSRD/SQ-06 | Fixed ProfileA   | 1   |     |              |                    |     |