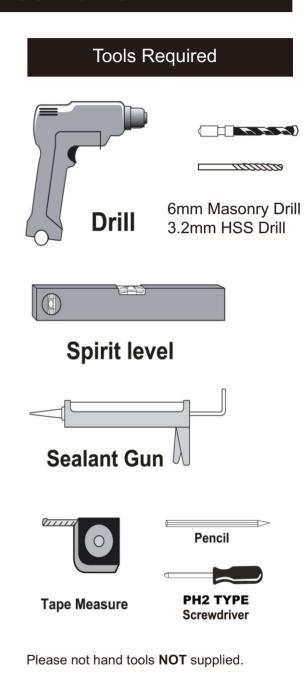

#### **IMPORTANT**

These instructions assume that installation is done against solid/tiled walls.

The wall plugs supplied with the installation kit are for use on solid walls. Hollow or stud-partition walls will require alternative fixings. Please consult with a reputable trades person or hardware supplier for the correct type of fixing.

It may also be necessary to consult your tiling supplier about the correct method drilling your tiles.