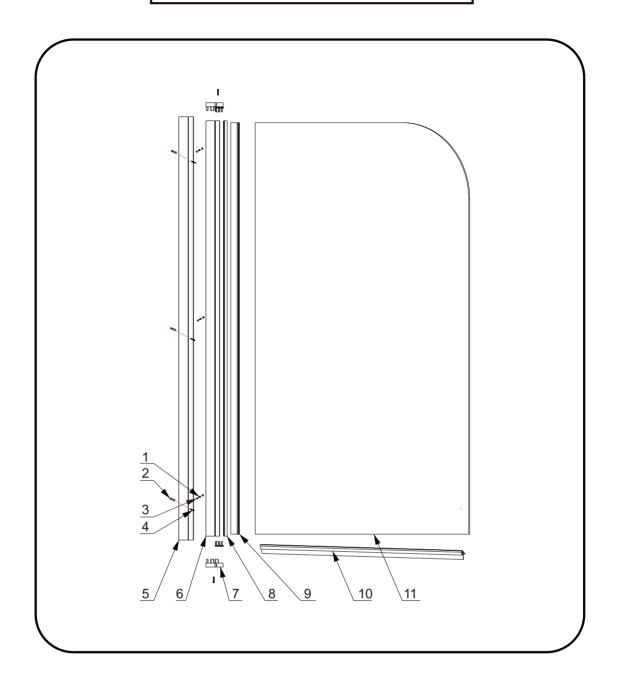

## Components And Box Contents

| NO. | Code         | Description      | Qty | NO. | Code         | Description        | Qty |
|-----|--------------|------------------|-----|-----|--------------|--------------------|-----|
| 1   | MLBSRD/SQ-01 | Screw M4*10      | 3   | 7   | MLBSRD/SQ-07 | Hinge              | 2   |
| 2   | MLBSRD/SQ-02 | Wall Plug        | 3   | 8   | MLBSRD/SQ-08 | Vertical Seal      | 1   |
| 3   | MLBSRD/SQ-03 | Screw cover Caps | 5   | 9   | MLBSRD/SQ-09 | Fixed Profile B    | 1   |
| 4   | MLBSRD/SQ-04 | Screw M4*30      | 3   | 10  | MLBSRD/SQ-10 | Bottom Seal        | 1   |
| 5   | MLBSRD/SQ-05 | Wall Profile     | 1   | 11  | MLBSRD/SQ-11 | Moving Glass Panel | 1   |
| 6   | MLBSRD/SQ-06 | Fixed ProfileA   | 1   |     |              |                    |     |