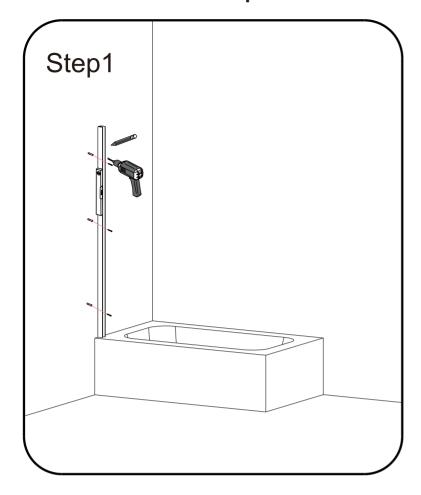

## **Installation Steps**

Silicone inside of the vertical slot before fitting the bottom seal strip.

Insert bottom blade onto the glass and into the pre siliconed slot.

Silicone outside only along profile contact with bath edge.

#### **IMPORTANT**

These instructions assume that installation is done against solid/tiled walls.

The wall plugs supplied with the installation kit are for use on solid walls. Hollow or stud-partition walls will require alternative fixings. Please consult with a reputable trades person or hardware supplier for the correct type of fixing.

It may also be necessary to consult your tiling supplier about the correct method drilling your tiles.