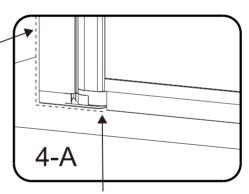

## **Installation Steps**

Silicone inside of the vertical slot before fitting the bottom seal strip.

Insert bottom blade onto the glass and into the pre siliconed slot.

Silicone outside only along profile contact with bath edge.

Allow 24 hours for silicone to dry before use.

Silicone on the outside edge only

NOTE any internal silicone application will invalidate your warranty.