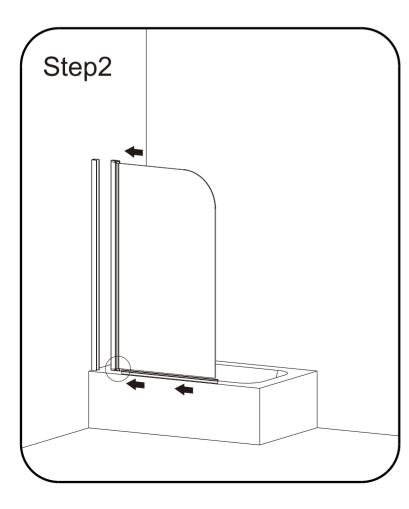

## **Installation Steps**

Silicone inside of the vertical slot before fitting the bottom seal strip.

Insert bottom blade onto the glass and into the pre siliconed slot.

Silicone outside only along profile contact with bath edge.