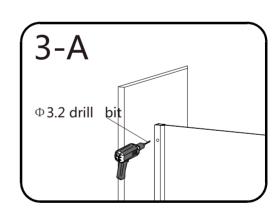

# Installation Steps

Allow 24 hours for silicone to dry before use.

Silicone on the outside edge only