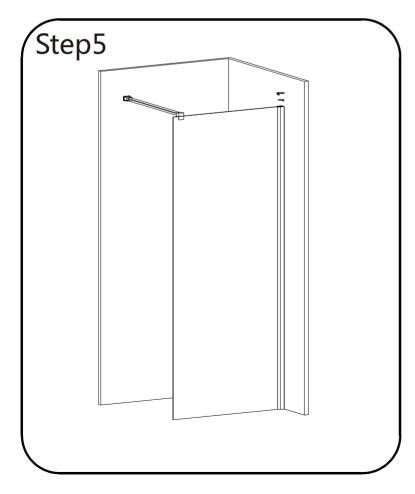

# Installation Steps

Allow 24 hours for silicone to dry before use.

Silicone on the outside edge only