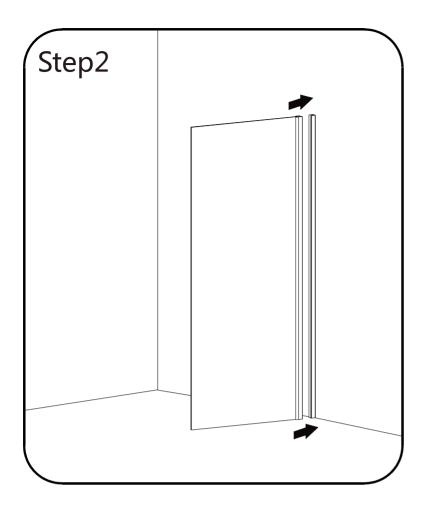

# Installation Steps

Allow 24 hours for silicone to dry before use.

Silicone on the outside edge only