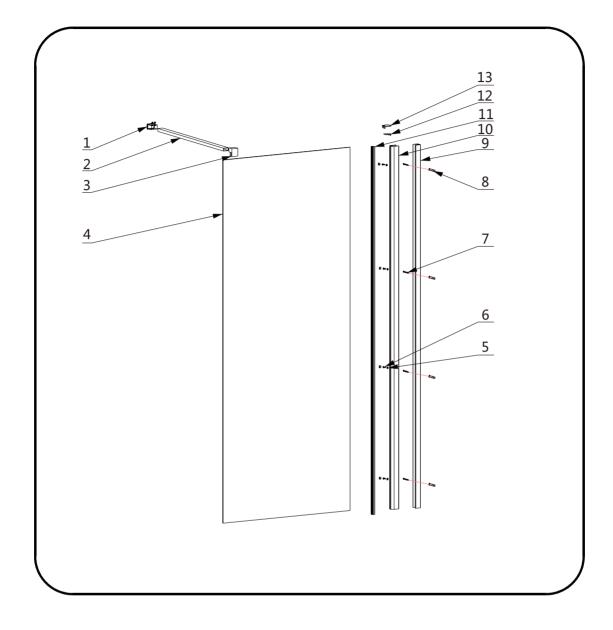

## Components And Box Contents

| NO. | Code    | Description       | Qty | NO. | Code    | Description   | Qty |
|-----|---------|-------------------|-----|-----|---------|---------------|-----|
| 1   | BNWF-01 | Wall Bracket      | 1   | 8   | BNWF-08 | Wall Plug     | 4   |
| 2   | BNWF-02 | Bracing Bar       | 1   | 9   | BNWF-09 | Wall Profile  | 1   |
| 3   | BNWF-03 | Glass Clipper     | 2   | 10  | BNWF-10 | Fixed Profile | 1   |
| 4   | BNWF-04 | Front Glass Panel | 1   | 11  | BNWF-11 | U-Shape Seal  | 1   |
| 5   | BNWF-05 | Screw cover Caps  | 4   | 12  | BNWF-12 | Cover Cap A   | 1   |
| 6   | BNWF-06 | Screw M4*10       | 4   | 13  | BNWF-13 | Cover Cap B   | 1   |
| 7   | BNWF-07 | Screw M4*30       | 4   |     |         |               |     |