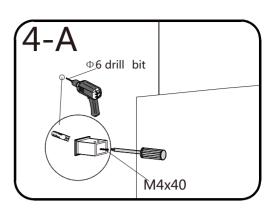

# Installation Steps

Allow 24 hours for silicone to dry before use.

Silicone on the outside edge only