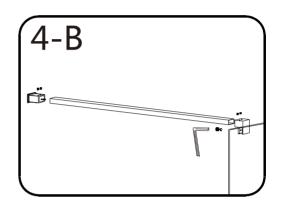

# Installation Steps

Allow 24 hours for silicone to dry before use.

Silicone on the outside edge only