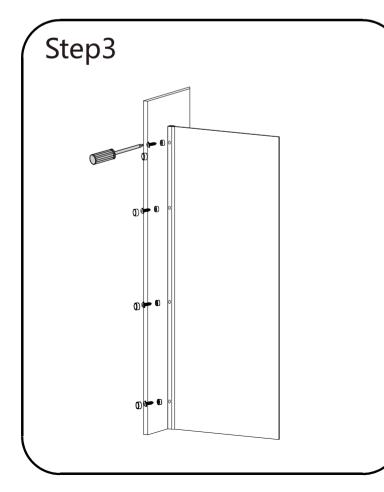

## Components And Box Contents

| NO. | Code    | Description       | Qty | NO. | Code    | Description   | Qty |
|-----|---------|-------------------|-----|-----|---------|---------------|-----|
| 1   | BNWF-01 | Wall Bracket      | 1   | 8   | BNWF-08 | Wall Plug     | 4   |
| 2   | BNWF-02 | Bracing Bar       | 1   | 9   | BNWF-09 | Wall Profile  | 1   |
| 3   | BNWF-03 | Glass Clipper     | 2   | 10  | BNWF-10 | Fixed Profile | 1   |
| 4   | BNWF-04 | Front Glass Panel | 1   | 11  | BNWF-11 | U-Shape Seal  | 1   |
| 5   | BNWF-05 | Screw cover Caps  | 4   | 12  | BNWF-12 | Cover Cap A   | 1   |
| 6   | BNWF-06 | Screw M4*10       | 4   | 13  | BNWF-13 | Cover Cap B   | 1   |
| 7   | BNWF-07 | Screw M4*30       | 4   |     |         |               |     |

# Installation Steps

Allow 24 hours for silicone to dry before use.

Silicone on the outside edge only