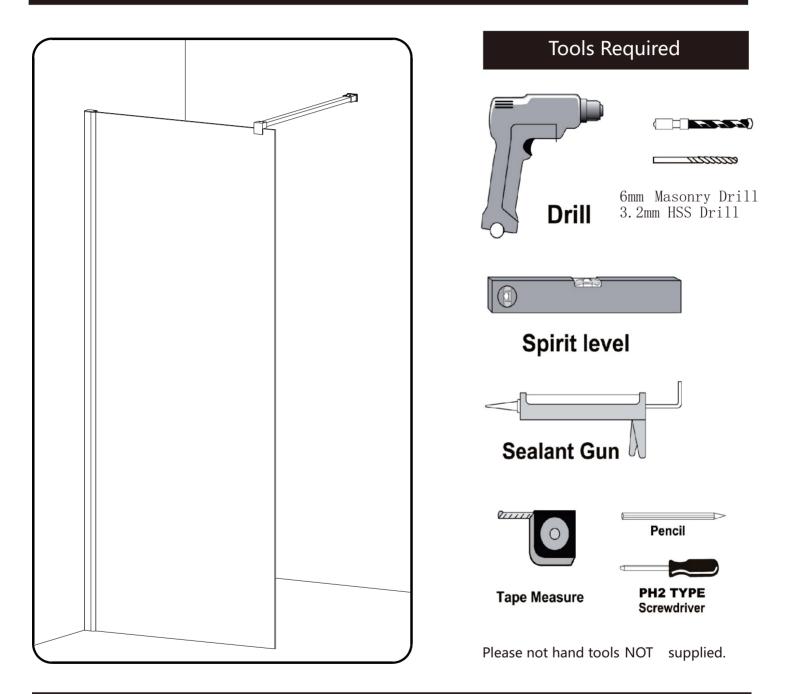

#### IMPORTANT

These instructions assume that installation is done against solid/tiled walls.

The wall plugs supplied with the installation kit are for use on solid walls.Hollow or stud-partition walls will require alternative fixings.Please consult with a reputable trades person or hardware supplier for the correct type of fixing. It may also be necessary to consult your tiling supplier about the correct method drilling your tiles.