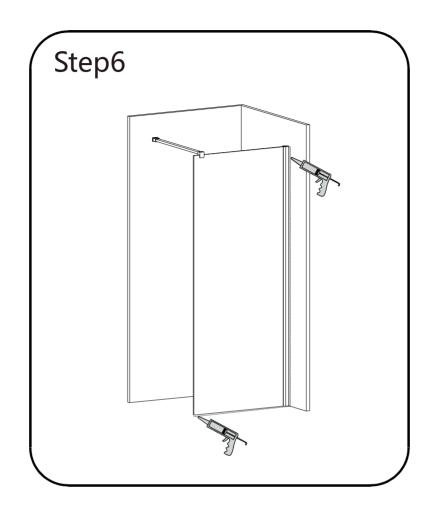

# Installation Steps

Allow 24 hours for silicone to dry before use.

Silicone on the outside edge only