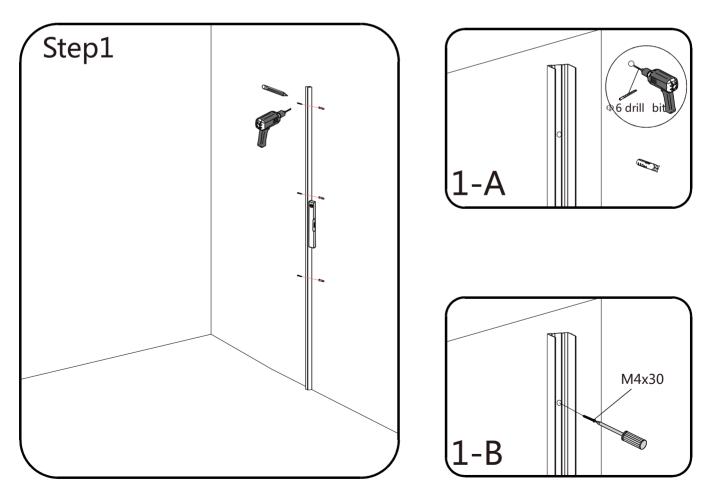

# Installation Steps

Allow 24 hours for silicone to dry before use.

Silicone on the outside edge only