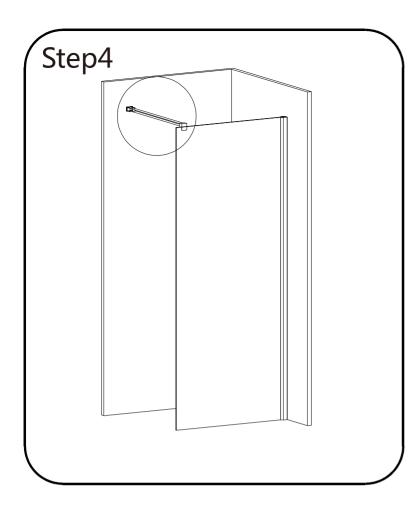

# Installation Steps

Allow 24 hours for silicone to dry before use.

Silicone on the outside edge only