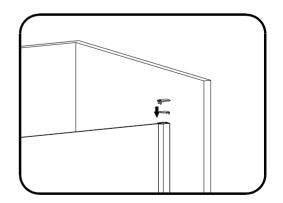

# Installation Steps

Allow 24 hours for silicone to dry before use.

Silicone on the outside edge only