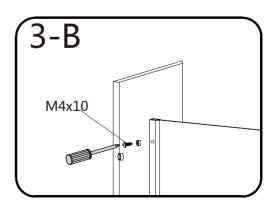

# Installation Steps

Allow 24 hours for silicone to dry before use.

Silicone on the outside edge only